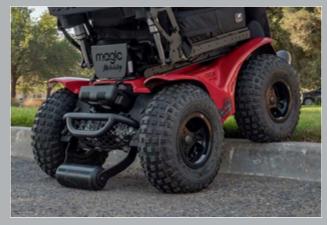

## **ANTI-TIP ROLLER**

Anti-tip roller enhances traction and control by minimizing excessive tilting on rough terrain.