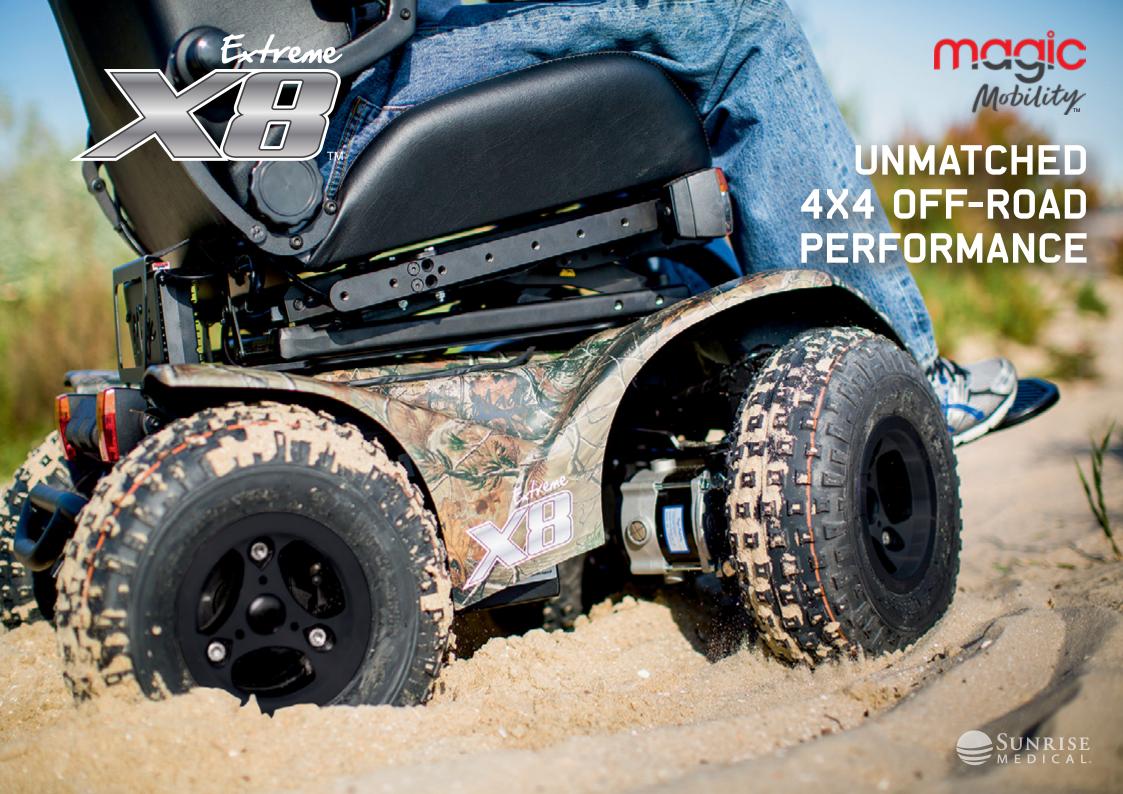

## UNBEATABLE CURB CLIMBING

Off-road low pressure knobby tires, articulating front suspension, and four independent motors provide unstoppable climbing power.

### SMOOTH, JOLT-FREE RIDE

Exceptional suspension and the low-pressure tires keep all four wheels on the ground to smooth out the impact of bumps.