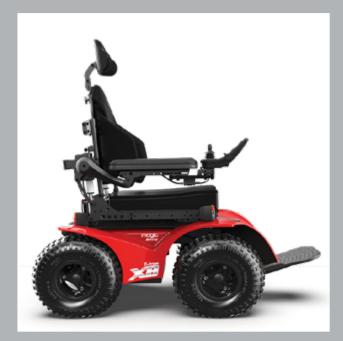

#### SEATING OPTIONS

From MPS seating to a traditional rehab seat, a whole range of powered functions are available to support your needs.

#### PERSONALIZED FOR YOU

Choose from six colors and a wide range of options, including Seat Elevate and accessories like phone holders, chargers, and lights.