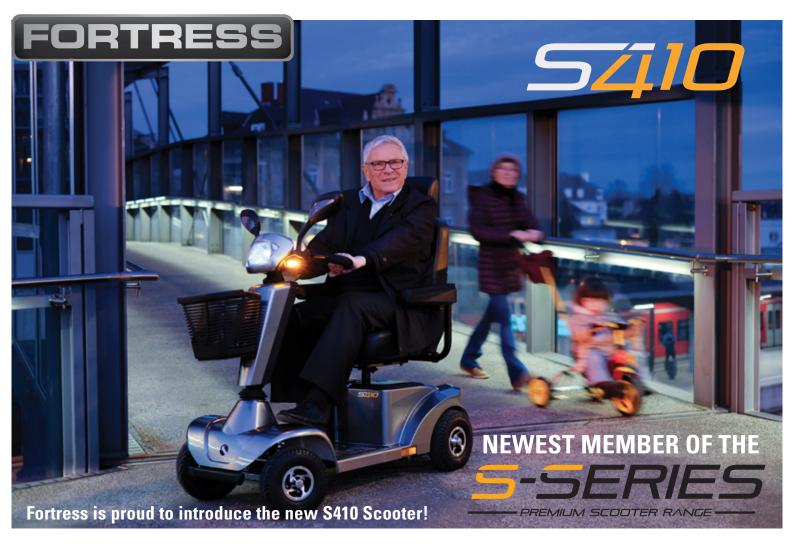

An internationally recognized name for reliability, performance and durability - the Fortress 4-wheel scooter is ideal for everyday use indoors and out. With the smallest turning radius in the Fortress lineup, riders will enjoy a comfortably-sized scooter without sacrificing easy access to their surroundings.

The new S410 is available in Standard and High Performance models. The S410 Std is perfect for daily use with a 10 km/hour top speed and 300 lb capacity. The High Performance option offers an increased weight capacity (up to 350 lbs) and additional traction when necessary thanks to a 120-amp controller that provides more torque and speeds up to 10.5 km/hour.

The S410 features the large Fortress basket that provides riders with a convenient space to carry essential items. Support from the ergonomic padded seat makes for a smooth and comfortable ride.

| Maximum speed           | 10 km/h       | 10.5 km/h     |
|-------------------------|---------------|---------------|
| Maximum user weight     | 300 lbs.      | 350 lbs.      |
| Charger                 | 8 amp         | 8 amp         |
| Range                   | 34 km         | 34 km         |
| All around LED lighting | Yes           | Yes           |
| Suspension              | Yes           | Yes           |
| Tires                   | 10"           | 10"           |
| Overall width /length   | 25.4"x 48"    | 25.4"x 48"    |
| Seat width x depth      | 19" x 19"     | 19" x 19"     |
| Seat height range       | 17.5" - 19.5" | 17.5" - 19.5" |
| Turning radius          | 58.2"         | 58.2"         |