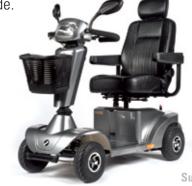

An internationally recognized name for reliability, performance and durability - the Fortress 4-wheel scooter is ideal for everyday use indoors and out. With the smallest turning radius in the Fortress lineup, riders will enjoy a comfortably-sized scooter without sacrificing easy access to their surroundings.

The S410 features the large Fortress basket that provides riders with a convenient space to carry essential items. Support from the ergonomic padded seat makes for a smooth and comfortable ride.

| Maximum speed           | 10 km/h       | 10.5 km/h     |
|-------------------------|---------------|---------------|
| Maximum user weight     | 300 lbs.      | 350 lbs.      |
| Charger                 | 8 amp         | 8 amp         |
| Range                   | 34 km         | 34 km         |
| All around LED lighting | Yes           | Yes           |
| Suspension              | Yes           | Yes           |
| Tires                   | 10"           | 10"           |
| Overall width /length   | 25.4"x 48"    | 25.4"x 48"    |
| Seat width x depth      | 19" x 19"     | 19" x 19"     |
| Seat height range       | 17.5" - 19.5" | 17.5" - 19.5" |
| Turning radius          | 58.2"         | 58.2"         |