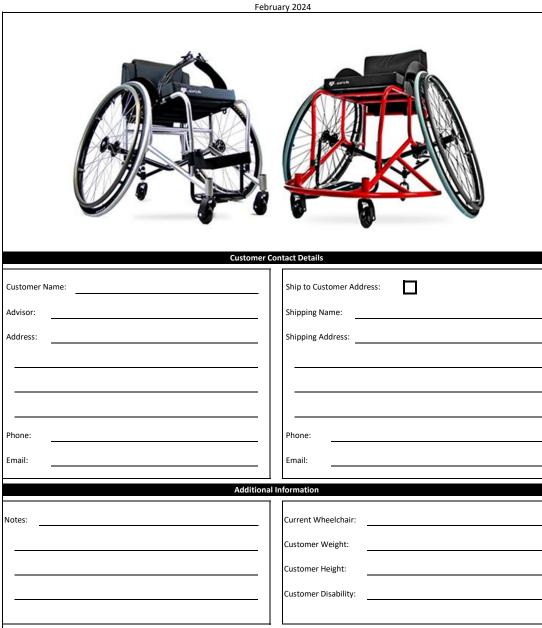

## CLUB SPORT

| Guide:  Base product  Requir                                                                                                                                                                                                                                                                                                                                                                                                                                                                                      | ed option Optional Extra                               | Critical Information                                                                                                                                   | Information Needed                                            |
|-------------------------------------------------------------------------------------------------------------------------------------------------------------------------------------------------------------------------------------------------------------------------------------------------------------------------------------------------------------------------------------------------------------------------------------------------------------------------------------------------------------------|--------------------------------------------------------|--------------------------------------------------------------------------------------------------------------------------------------------------------|---------------------------------------------------------------|
| SQCXZ010 CLUB SPORT Max User Weight 125kg (275lbs) \$3,282.00  Yes, I am within the max user weight                                                                                                                                                                                                                                                                                                                                                                                                               |                                                        |                                                                                                                                                        |                                                               |
| Standard Specification Includes:  Basketball or Tennis (option 3 only) Aluminium screw on sideguards Adjustable height backrest 250-300mm Adjustable position footrest Adjustable centre of gravity (18 degree)  Basketball or Tennis (option 3 only) Adjustable single sport anti-tip Adjustable seat and backrest upholstery Adjustable seat and backrest upholstery Cross laced wire spoke wheels Adjustable centre of gravity (18 degree) Aluminium hard anodized push rim/kenda tire Calf strap & foot strap |                                                        |                                                                                                                                                        | t and backrest upholstery<br>lensity foam cushion (*option 4) |
| Key Product Measurements Frame Option (Choose one)                                                                                                                                                                                                                                                                                                                                                                                                                                                                |                                                        |                                                                                                                                                        |                                                               |
| XY520 Option 1 (Junior size)                                                                                                                                                                                                                                                                                                                                                                                                                                                                                      | XY530 Option 2 (Low Point)                             | XY540 Option 3 (Low/Mid Point)                                                                                                                         | XY550 Option 4<br>(Max height)                                |
| Sport                                                                                                                                                                                                                                                                                                                                                                                                                                                                                                             | Sport                                                  | Sport                                                                                                                                                  | Sport                                                         |
| Basketball (with wing)                                                                                                                                                                                                                                                                                                                                                                                                                                                                                            | Basketball<br>(with wing)                              | Basketball Tennis (with wing) (no wing) (5mm A/T) (50mm A/T)                                                                                           | Basketball (with wing)                                        |
| Frame height                                                                                                                                                                                                                                                                                                                                                                                                                                                                                                      | Frame height                                           | Frame height                                                                                                                                           | Frame height                                                  |
| Front frame height: 480mm                                                                                                                                                                                                                                                                                                                                                                                                                                                                                         | Front frame height: 500mm                              | Front frame height: 500mm                                                                                                                              | Front frame height: 530mm                                     |
| Rear frame height: 420mm                                                                                                                                                                                                                                                                                                                                                                                                                                                                                          | Rear frame height: 400mm                               | Rear frame height: 440mm                                                                                                                               | Rear frame height: 530mm                                      |
|                                                                                                                                                                                                                                                                                                                                                                                                                                                                                                                   |                                                        |                                                                                                                                                        | *Aluminium seat plate<br>& 5cm Plastazote                     |
| Wheel size                                                                                                                                                                                                                                                                                                                                                                                                                                                                                                        | Wheel size                                             | Wheel size                                                                                                                                             | Wheel size                                                    |
| 22" 24" 25"<br>XY415 XY420 XY430<br>Seat width (inside of sides)                                                                                                                                                                                                                                                                                                                                                                                                                                                  | 24" 25"<br>XY420 XY430<br>Seat width (inside of sides) | 24" 25" XY420 XY430 Seat width (inside of sides)                                                                                                       | 26" 700c<br>XY440 XY450<br>Seat width (inside of sides)       |
| 340mm 370mm                                                                                                                                                                                                                                                                                                                                                                                                                                                                                                       | 370mm 400mm 440mm                                      | 370mm 400mm 440mm                                                                                                                                      | 370mm 400mm 440mm                                             |
| Seat length                                                                                                                                                                                                                                                                                                                                                                                                                                                                                                       | Seat length                                            | Seat length                                                                                                                                            | Seat length                                                   |
| 300mm 330mm 360mm                                                                                                                                                                                                                                                                                                                                                                                                                                                                                                 | 360mm 390mm 430mm                                      | 360mm 390mm 430mm                                                                                                                                      | 360mm 390mm 430mm                                             |
| Frame length                                                                                                                                                                                                                                                                                                                                                                                                                                                                                                      | Frame length                                           | Frame length                                                                                                                                           | Frame length                                                  |
| 520mm                                                                                                                                                                                                                                                                                                                                                                                                                                                                                                             | 580mm                                                  | 580mm                                                                                                                                                  | 580mm 630mm<br>(SW = 370/400) SW = 440                        |
| Options Finish Options Accessories                                                                                                                                                                                                                                                                                                                                                                                                                                                                                |                                                        |                                                                                                                                                        |                                                               |
| XN010 Powder coated frame                                                                                                                                                                                                                                                                                                                                                                                                                                                                                         |                                                        | XS020 Sport ratchet strap (click strap)<br>\$138.00 (not fitted)                                                                                       |                                                               |
| Specify Code                                                                                                                                                                                                                                                                                                                                                                                                                                                                                                      |                                                        | XS010 100mm velcro adjustable strap<br>\$85.00                                                                                                         |                                                               |
| XN150 Powder coated components (Black)                                                                                                                                                                                                                                                                                                                                                                                                                                                                            |                                                        | XK080 Spinergy <b>SLX</b> 24 spoke \$991.00 (Wheel upgrade)  XP170 Individual backrest embroidery \$236.00 (Please provide .jpeg file and positioning) |                                                               |