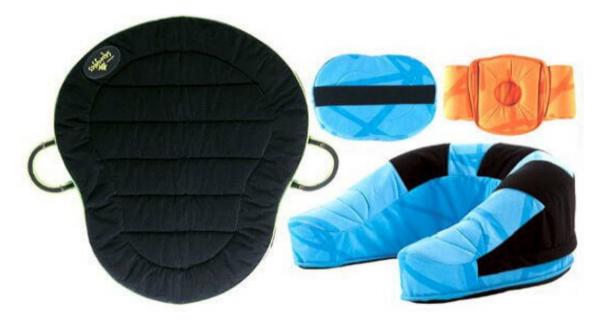

| Early Activity Sys                                                               | tem                                           |       |         |  |
|----------------------------------------------------------------------------------|-----------------------------------------------|-------|---------|--|
|                                                                                  | DESCRIPTION                                   | HCPCS | RETAIL  |  |
| Early Activity System                                                            | n                                             |       | \$      |  |
| Includes Soft Mat, Flexible Pads (7 Pieces), Transport Bag and Therapy Handbook. |                                               |       |         |  |
| Package can be indiv                                                             | vidually fitted with hook-and-loop fasteners. |       |         |  |
| 130-600                                                                          | Early Activity System, Complete               |       | \$2,421 |  |