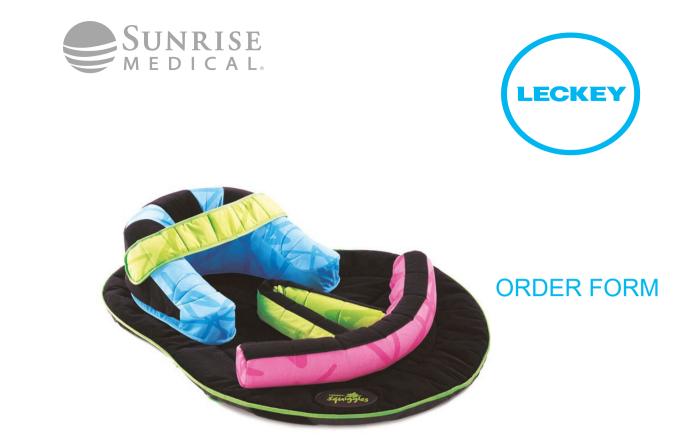

## **Early Activity System**

Modular Early Intervention mat with soft touch supports and a comprehensive Activity Development Program.

| Customer         |      | Shipping Address |       |      |
|------------------|------|------------------|-------|------|
| Account          |      | Name             |       |      |
| Account #        | Date | Address          |       |      |
| Quote Order PO # |      | City             |       | Prov |
| Buyer            |      | PC               | Phone |      |
| Mark For         |      | Email / Fax      |       |      |

| Early Activity Sys                                                               | tem                                           |       |         |  |
|----------------------------------------------------------------------------------|-----------------------------------------------|-------|---------|--|
|                                                                                  | DESCRIPTION                                   | HCPCS | RETAIL  |  |
| Early Activity System                                                            | n                                             |       | \$      |  |
| Includes Soft Mat, Flexible Pads (7 Pieces), Transport Bag and Therapy Handbook. |                                               |       |         |  |
| Package can be indiv                                                             | vidually fitted with hook-and-loop fasteners. |       |         |  |
| 130-600                                                                          | Early Activity System, Complete               |       | \$2,421 |  |