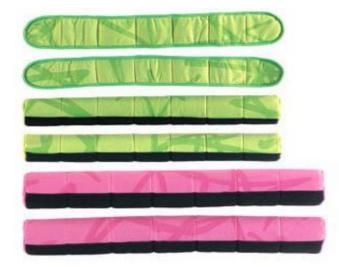

| Early Activity Sys                                                               | tem                                           |       |         |  |
|----------------------------------------------------------------------------------|-----------------------------------------------|-------|---------|--|
|                                                                                  | DESCRIPTION                                   | HCPCS | RETAIL  |  |
| Early Activity System                                                            | n                                             |       | \$      |  |
| Includes Soft Mat, Flexible Pads (7 Pieces), Transport Bag and Therapy Handbook. |                                               |       |         |  |
| Package can be indiv                                                             | vidually fitted with hook-and-loop fasteners. |       |         |  |
| 130-600                                                                          | Early Activity System, Complete               |       | \$2,421 |  |