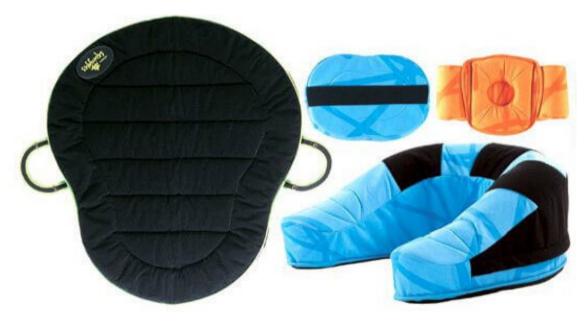

✓ OPTION DESCRIPTION **HCPCS** RETAIL

Early Activity System \$

Package can be individually fitted with hook-and-loop fasteners.

Includes Soft Mat, Flexible Pads (7 Pieces), Transport Bag and Therapy Handbook.

□ 130-600 Early Activity System, Complete \$2,421

Sunrise Medical Canada Inc. 1000 Creditstone Road, Unit 2 Concord, ON L4K 4P8, Canada