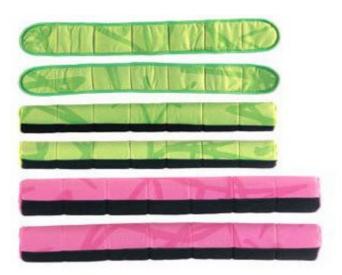

✓ OPTION DESCRIPTION **HCPCS** RETAIL

Early Activity System \$

Package can be individually fitted with hook-and-loop fasteners.

Includes Soft Mat, Flexible Pads (7 Pieces), Transport Bag and Therapy Handbook.

□ 130-600 Early Activity System, Complete \$2,421

Sunrise Medical Canada Inc. 1000 Creditstone Road, Unit 2 Concord, ON L4K 4P8, Canada