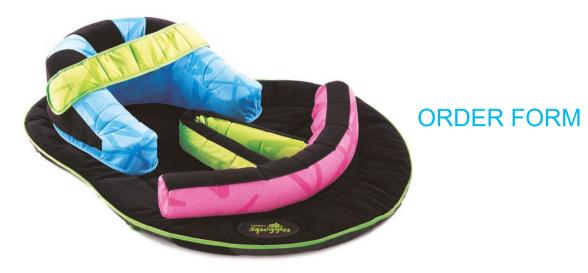

✓ OPTION DESCRIPTION RETAIL \$

Early Activity System

Package can be individually fitted with hook-and-loop fasteners.

Includes Soft Mat, Flexible Pads (7 Pieces), Transport Bag and Therapy Handbook.

□ 130-600 Early Activity System, Complete \$2,385.00