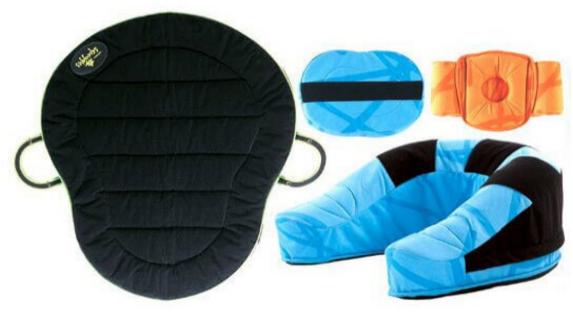

✓ OPTION DESCRIPTION RETAIL \$

Early Activity System

Package can be individually fitted with hook-and-loop fasteners.

Includes Soft Mat, Flexible Pads (7 Pieces), Transport Bag and Therapy Handbook.

□ 130-600 Early Activity System, Complete \$2,385.00