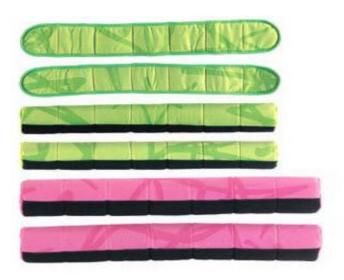

✓ OPTION DESCRIPTION RETAIL \$

Early Activity System

Package can be individually fitted with hook-and-loop fasteners.

Includes Soft Mat, Flexible Pads (7 Pieces), Transport Bag and Therapy Handbook.

□ 130-600 Early Activity System, Complete \$2,385.00