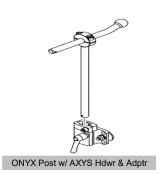

# **HEADRESTS**

|  | JZHED6    | Headrest w/ Pad - 6" Plush     | \$490.00 |
|--|-----------|--------------------------------|----------|
|  | JPLSH06   | Pad - 6" Plush                 | \$325.00 |
|  | JZIPBHH   | Onyx post w/ Axys Hardware     | \$165.00 |
|  | JZHED8    | Headrest w/ Pad - 8" Plush     | \$490.00 |
|  | JPLSH08   | Pad - 8" Plush                 | \$325.00 |
|  | JZIPBHH   | Onyx post w/ Axys Hardware     | \$165.00 |
|  | JZHEDCINF | Headrest w/ Pad - 6" Contoured | \$452.00 |
|  | JCNTR06   | Pad - 6" Contoured Cradle      | \$287.00 |
|  | JZIPBHH   | Onyx post w/ Axys Hardware     | \$165.00 |
|  | JZHEDCS   | Headrest w/ Pad - 8" Contoured | \$466.00 |
|  | JCNTR08   | Pad - 8" Contoured Cradle      | \$301.00 |
|  | JZIPBHH   | Onyx post w/ Axys Hardware     | \$165.00 |