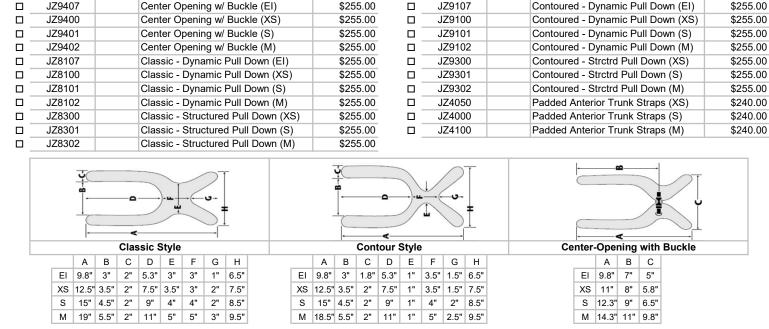

| VF08        | 8" to 9" Wide   | \$87.00 |  | VF12 | 12" to 13" Wide | \$87.00 |  |  |
|                                                                           | VF10        | 10" to 11" Wide | \$87.00 |  | VF14 | 14" to 15" Wide | \$87.00 |  |  |

#### **Spine Align Positioning Componets** J3SPNCR **Curved Shim** \$36.00 J3SPNRI Large Bean Bag \$41.00 П J3SPNBS Small Bean Bag \$41.00 J3SPNLS Lateral Shim \$66.00 J3SPNLP J3SPNFL Flat Shim \$36.00 Posterior/Lateral Pelvic \$66.00 Lg Bean Bag **Curved Shim** Flat Lateral Shim Sm Bean Bag Post/Lat Pelvic 10' 2.4" w 10 10' 5.3 4" 4" 4.3" 4.5" 3 2' 3.6" н D 0.5 0.3 0.5 0.75 0.75 0.75'

#### **CHEST STRAPS & HARNESSES**

JZ9107

Chest Straps & Harnesses include guide brackets and hardware.



# **JAY YOUR WAY MODIFICATIONS**

Note: To order options offered via JAY Your Way add an "M" to the front of the part number and follow the prompts. For additional modifications visit www.sunrisemedical.ca to view even more!

NC

NC

NC

NC

NC

| EMBROIDERY       |                              |          |  |
|------------------|------------------------------|----------|--|
| ☐ EMBROIDERY     | Embroidery (32 Character Max | NC       |  |
|                  | Location:   Front            |          |  |
|                  | Font: Block                  | ] Script |  |
| Embroidery Text: |                              |          |  |
|                  |                              |          |  |
|                  |                              |          |  |

Pink Semi Stretch Cover