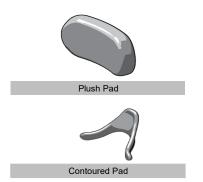

# **HEADRESTS**

|  | JZHED6    | Headrest w/ Pad - 6" Plush     | \$490.00 |
|--|-----------|--------------------------------|----------|
|  | JPLSH06   | Pad - 6" Plush                 | \$325.00 |
|  | JZIPBHH   | Onyx post w/ Axys Hardware     | \$165.00 |
|  | JZHED8    | Headrest w/ Pad - 8" Plush     | \$490.00 |
|  | JPLSH08   | Pad - 8" Plush                 | \$325.00 |
|  | JZIPBHH   | Onyx post w/ Axys Hardware     | \$165.00 |
|  | JZHEDCINF | Headrest w/ Pad - 6" Contoured | \$452.00 |
|  | JCNTR06   | Pad - 6" Contoured Cradle      | \$287.00 |
|  | JZIPBHH   | Onyx post w/ Axys Hardware     | \$165.00 |
|  | JZHEDCS   | Headrest w/ Pad - 8" Contoured | \$466.00 |
|  | JCNTR08   | Pad - 8" Contoured Cradle      | \$301.00 |
|  | JZIPBHH   | Onyx post w/ Axys Hardware     | \$165.00 |