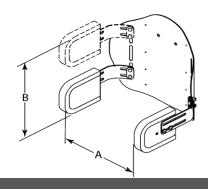

# LATERAL MEASURING GUIDE (Fixed and Swing Away)

JZFX34F

JZFX45F

|     |                                                        |               | Back Width    |             |             |  |  |
|-----|--------------------------------------------------------|---------------|---------------|-------------|-------------|--|--|
| DIM | Descript                                               | 8" Wide       | 10" Wide      | 12" Wide    | 14" Wide    |  |  |
| Α   | Lateral Adjustment Ra<br>(Min Spacing - Max Spa        | 3.8" - 4.8"   | 5.1" - 6.1"   | 6.8" - 7.8" | 8.4" - 9.4" |  |  |
|     | Lateral Height Range                                   | 6" Tall Back  | Not Available |             |             |  |  |
| В   | (Measured from bottom edge of shell to top of lateral) | 8" Tall Back  | 7"            |             |             |  |  |
| B   |                                                        | 10" Tall Back | 9"            |             |             |  |  |
|     |                                                        | 12" Tall Back | 10"           |             |             |  |  |