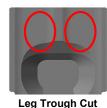

MODIFICATION Diagrams. The red circles DO NOT represent the actual shape of the cutouts. The affected areas will result in smooth transitions and subtle changes that assist in the lessening of pressure in specific areas of the cushion base. These red circles only highlight the area of the base that the MOD will affect

Leg Trough Cut

Embroidery

**Move PLA Location** 

Scrot

Scrotal Relief

**Trochanteric Relief** 

NC

NC

(LTC)

N/A

Leg Trough Cut

Note: Multiple combinations of these MODS are possible. Common example is Femoral Transition and Scrotal. Please contact customer service for combinations Note: If there is a modification that is not listed above, contact customer service and we will do our best to accommodate your needs.